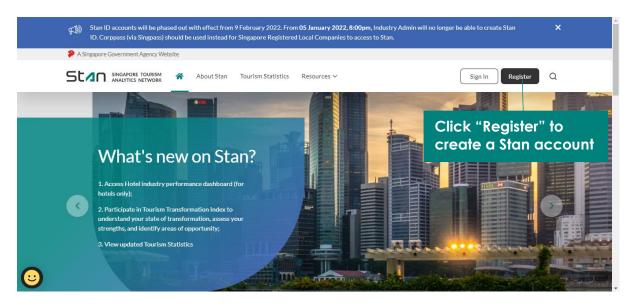

# 3. Registration

From the homepage, click on "Register" to create a Stan account. Stan is a free access platform for selected industries. Users who are ineligible for a Stan account may access and explore the Tourism Statistics page which includes Monthly Visitor Arrivals, Monthly Hotel Statistics, Monthly Travel Agent Statistics, Monthly Hotel Landscape Statistics, Monthly TIH Performance Statistics, Quarterly Business Event Statistics, Annual Tourism Receipts and Annual Cruise Statistics. You may refer to the Stan Public App User Guide for steps on how to access and navigate around Stan Public Portal.