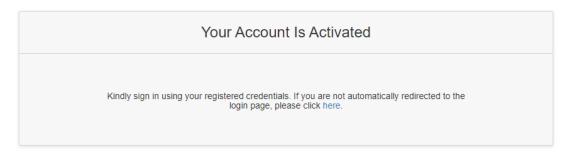

You will see this page upon successful registration.

Click on the link provided in the email sent to you to activate your Stan account before you may login to Stan via Singpass.

Click on the link provided in the email sent to you. You will be redirected to create your password before you may login to the Stan homepage.