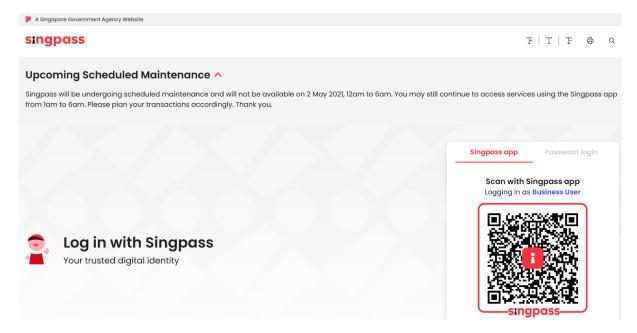

### 3.2 For Users Registering via Singpass

Users must be assigned by their organisation to transact on its behalf. Expand the **tooltip** by clicking on the icon. Click on "**Corppass Administrator**" to learn more; external link opens in new tab.

Click "Register with Singpass". You will be directed to the Singpass website to enter your Singpass details to log in.

You will be directed to populate all fields, read and agree to the Terms and Conditions. Click "Register" to create your Stan account.