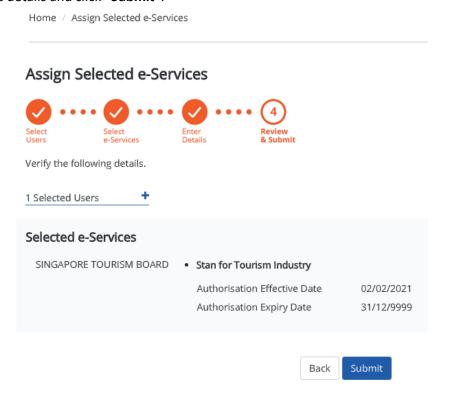

### Assign Selected e-Services

5. Select date in the "Authorisation effective date" field and click "Next".

6. Verify the details and click "Submit".

After the first Stan account within the organisation has been created, subsequent users may register for a Stan account in **three ways** – via Singpass, for overseas users, or for overseas users with an existing Tourism Information & Services Hub (TIH) Corporate account.