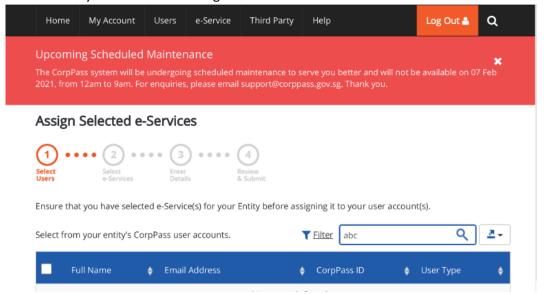

### Assign Selected e-Services

5. Select date in the "Authorisation effective date" field and click "Next".

6. Verify the details and click "Submit".

After the first Stan account within the organisation has been created, subsequent users may register for a Stan account in **three ways** – via Singpass, for overseas users, or for overseas users with an existing Tourism Information & Services Hub (TIH) Corporate account.