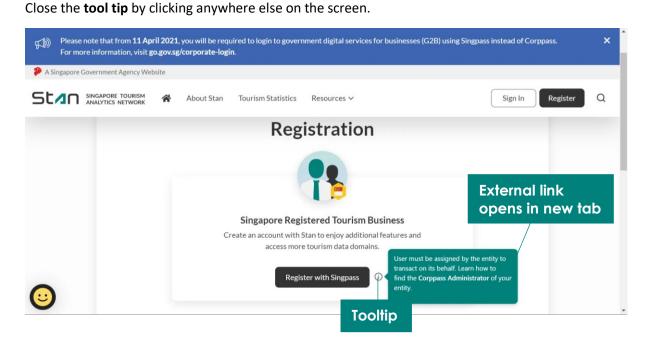

### 3.2 For Users Registering via Singpass

Users must be assigned by their organisation to transact on its behalf. Expand the **tooltip** by clicking on the icon. Click on "**Corppass Administrator**" to learn more; external link opens in new tab.