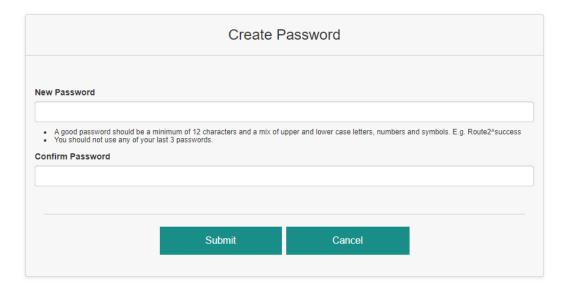

Click on the link provided in the email sent to you. You will be redirected to create your password before you may login to the Stan homepage.