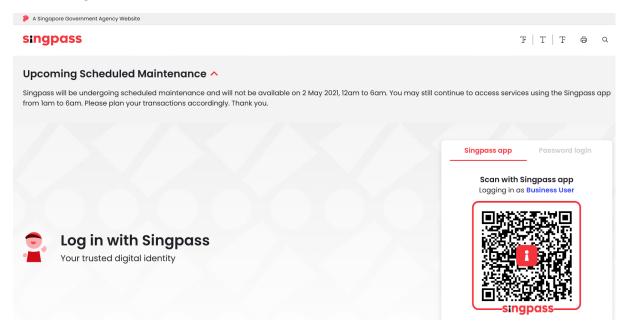

Click "Register with Singpass". You will be directed to the Singpass website to enter your Singpass details to log in.

You will be directed to populate all fields, read and agree to the Terms and Conditions. Click "Register" to create your Stan account.