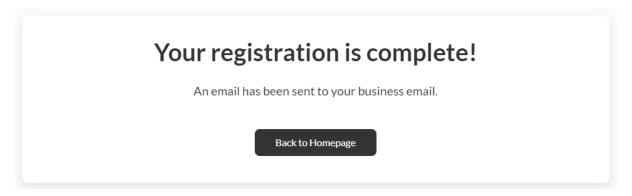

You will see this page upon successful registration.

Click on the link provided in the email sent to you to activate your Stan account before you may login to Stan via Singpass.

### 3.3 For Overseas Users

You will be directed to populate all fields, read and agree to the Terms and Conditions. Click "Register" to create your Stan account.

You will see this page upon successful registration.