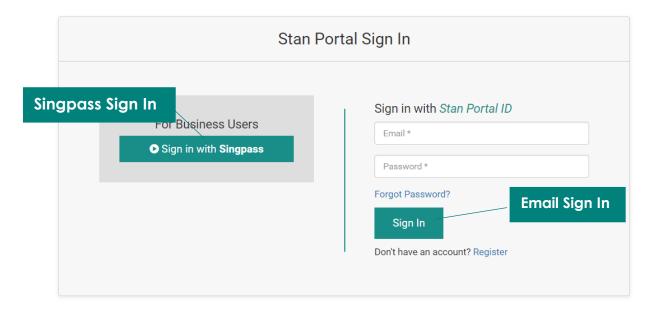

## 4. Login

Select the relevant sign in method – via **Singpass** or **Email**.

Singpass users will be redirected to enter their Singpass details before signing in.