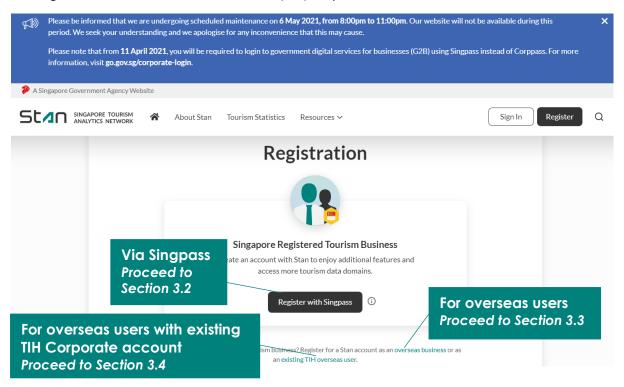

# 3. Registration

From the homepage, click on "Register" to create a Stan account. Stan is a free access platform for selected industries. Users who are ineligible for a Stan account may access and explore the Tourism Statistics page which includes Monthly Visitor Arrivals, Monthly Hotel Statistics, Monthly Travel Agent Statistics, Monthly Hotel Landscape Statistics, Monthly TIH Performance Statistics, Quarterly Business Event Statistics, Annual Tourism Receipts and Annual Cruise Statistics. You may refer to the Stan Public App User Guide for steps on how to access and navigate around Stan Public Portal.

### 3.1 Creating the First Stan Account

The organisation's **first Stan account** will have to be created by the **Industry Admin using the Singpass account** associated with your organisation's Corppass account.

### Assign Selected e-Services

5. Select date in the "Authorisation effective date" field and click "Next".

6. Verify the details and click "Submit".

After the first Stan account within the organisation has been created, subsequent users may register for a Stan account in **three ways** – via Singpass, for overseas users, or for overseas users with an existing Tourism Information & Services Hub (TIH) Corporate account.