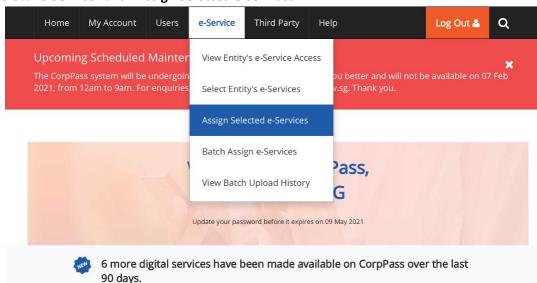

1. Click "Register with Singpass". You will be directed to Singpass website to enter your Singpass details and "Login".

2. Select "e-Service" and "Assign Selected e-services".

3. Select the user you would like to assign the e-service to and click "Next".