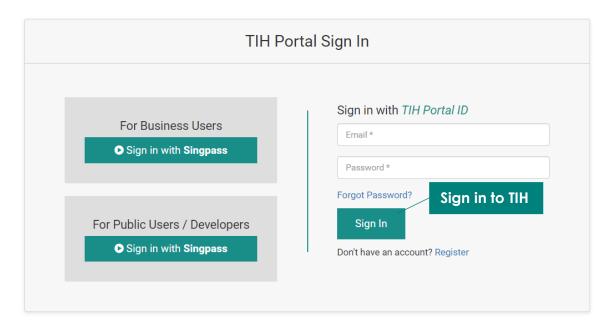

### 3.4 For Existing TIH Overseas User

You will be directed to the TIH portal to sign-in to your TIH corporate account.

Populate all fields, read and agree to the Terms and Conditions. Click "Register" to create your Stan account.

## 4. Login

Select the relevant sign in method – via **Singpass** or **Email**.

Singpass users will be redirected to enter their Singpass details before signing in.