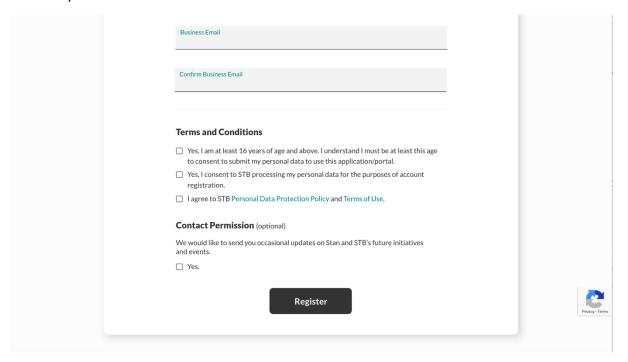

Click "Register with Singpass". You will be directed to the Singpass website to enter your Singpass details to log in.

You will be directed to populate all fields, read and agree to the Terms and Conditions. Click "Register" to create your Stan account.

# Terms and Conditions Yes, I consent to STB processing my personal data for the purposes of account registration. Yes, I am at least 16 years of age. I understand I must be at least this age to consent to submit my personal data to use this application/portal. I agree to Terms of Use and STB Personal Data Protection Policy Contact Permission (optional) Interested to receive email updates on new Stan features and upcoming STB data initiatives? Yes Click to create Stan account