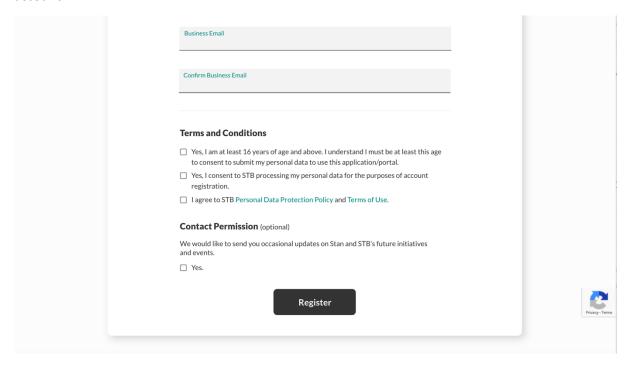

Click "Register with Singpass". You will be directed to the Singpass website to enter your Singpass details to log in.

You will be directed to populate all fields, read and agree to the Terms and Conditions. Click "Register" to create your Stan account.

# Terms and Conditions Yes, I consent to STB processing my personal data for the purposes of account registration. Yes, I am at least 16 years of age. I understand I must be at least this age to consent to submit my personal data to use this application/portal. I agree to Terms of Use and STB Personal Data Protection Policy Contact Permission (optional) Interested to receive email updates on new Stan features and upcoming STB data initiatives? Yes Click to create Stan account