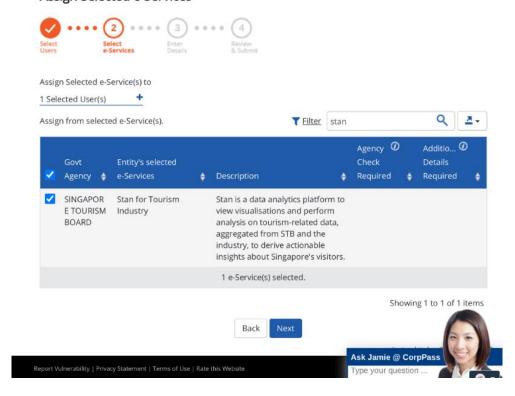

1. Click "Register with Singpass". You will be directed to Singpass website to enter your Singpass details and "Login".

2. Select "e-Service" and "Assign Selected e-services".

3. Select the user you would like to assign the e-service to and click "Next".

4. Search "Singapore Tourism Analytics Network (Stan)" and select "Stan for Tourism Industry". Click "Next".