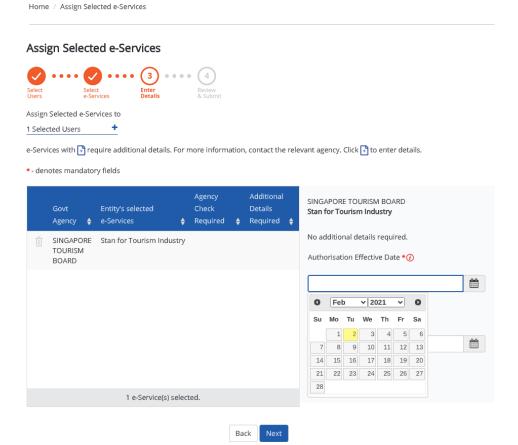

the Stan Public App User Guide for steps on how to access and navigate around Stan Public Portal.



### 3.1 Creating the First Stan Account

The organisation's **first Stan account** will have to be created by the **Industry Admin using the Singpass account** associated with your organisation's Corppass account.

1. Click "Register with Singpass". You will be directed to Singpass website to enter your Singpass details and "Login".



2. Select "e-Service" and "Assign Selected e-services".

3. Select the user you would like to assign the e-service to and click "Next".



4. Search "Singapore Tourism Analytics Network (Stan)" and select "Stan for Tourism Industry". Click "Next".

### Assign Selected e-Services



5. Select date in the "Authorisation effective date" field and click "Next".



6. Verify the details and click "Submit".



After the first Stan account within the organisation has been created, subsequent users may register for a Stan account in **three ways** – via Singpass, for overseas users, or for overseas users with an existing Tourism Information & Services Hub (TIH) Corporate account.



### 3.2 For Users Registering via Singpass

Users must be assigned by their organisation to transact on its behalf. Expand the **tooltip** by clicking on the icon. Click on "**Corppass Administrator**" to learn more; external link opens in new tab.



Click "Register with Singpass". You will be directed to the Singpass website to enter your Singpass details to log in.



You will be directed to populate all fields, read and agree to the Terms and Conditions. Click "Registe