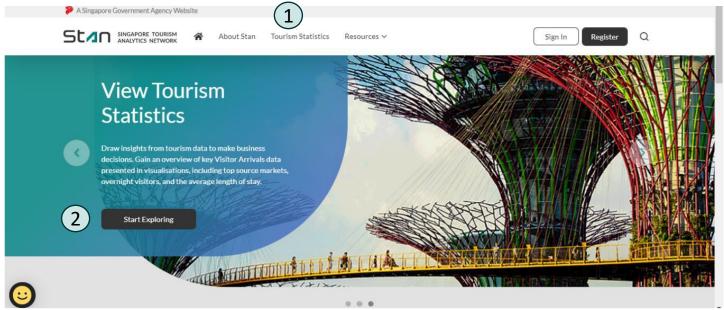

#### 2. ACCESSING STAN DATA VISUALISATIONS

You may access data visualisations on Stan either by clicking on 'Tourism Statistics' on the menu bar or by clicking on 'Start Exploring' on the carousel banner.