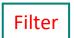

- Click on the chart area or on a specific data point to apply filters directly on the visualization by selecting P to 'turn on lasso selection'.
- Filters applied will appear on the filter bar which is above the sheet title.
  Click on 'step back', 'step forward' or 'clear selection' to revert filters applied.
- 3. You may also click directly on the 'x' on the lasso selection or the filter in 2 above to clear the selected filter.