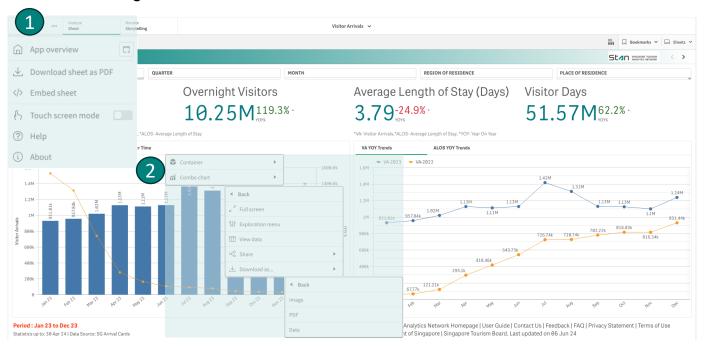

- To export visualisations on this sheet, click on the ellipsis at the top left corner of the page and select 'download sheet as PDF'.
- To export chart visualisation or data file, right click on the chart area and select 'Combo chart'\*. Click on 'Download as' and select image, PDF or excel data format.