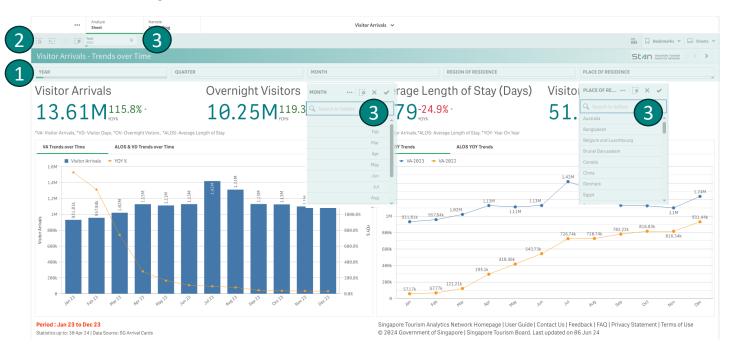

Click to access the selected sheet and refer to the glossary sheet for the list of terms and respective definitions used on Stan.

- View key statistics in the KPI bar.
- 2. Click on the tab title to alternate between visualisation.
- Right click on the chart area and select 'Combo chart'\* and click 'View data' to view in table format.
- 4. Data source and period of visualisation.
- 5. Hyperlinks for quick navigation on Stan Portal.
- 6. Use the sheets drop down option or arrows to toggle between the sheets.

- Click on each filter tab to expand filter selections.
  For this sheet, period and residence filter options are available.
- 2. Filters applied will appear on the filter bar which is above the sheet title. Click on 'step back', (a) 'step forward' (a) or 'clear selection' (b) to revert filters applied.
- 3. You may also click directly on the 'x' on the filter bar or the dropdown filter options to clear the selected filter