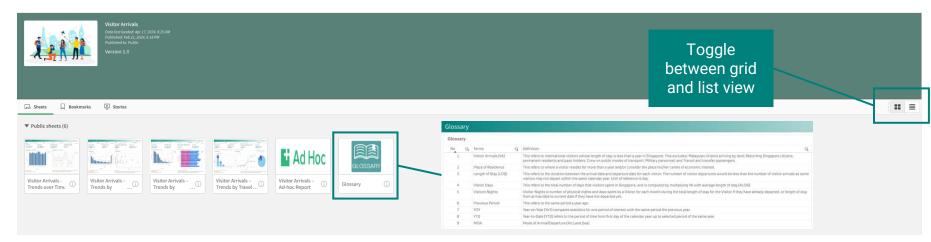

Click on the links to view visualisations

By clicking 'Visitor Arrivals visualisation' under Monthly Visitor Arrivals, as an example, you will be redirected to the Visitor Arrivals Dashboard overview as shown below.

Click to access the selected sheet and refer to the glossary sheet for the list of terms and respective definitions used on Stan.

- View key statistics in the KPI bar.
- 2. Click on the tab title to alternate between visualisation.
- Right click on the chart area and select 'Combo chart'\* and click 'View data' to view in table format.
- 4. Data source and period of visualisation.
- 5. Hyperlinks for quick navigation on Stan Portal.
- 6. Use the sheets drop down option or arrows to toggle between the sheets.