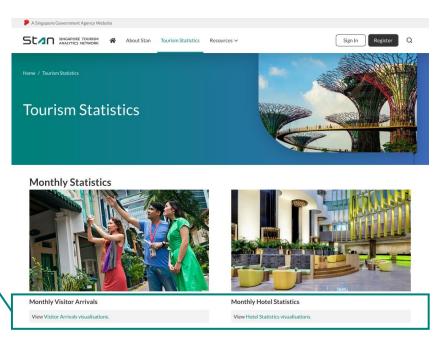

#### 2. ACCESSING STAN DATA VISUALISATIONS

You may access the data visualisations which include Monthly, Quarterly and Annual statistics. Click on the respective links to view visualisations or download statistics.

Click on the links to view visualisations

By clicking 'Visitor Arrivals visualisation' under Monthly Visitor Arrivals, as an example, you will be redirected to the Visitor Arrivals Dashboard overview as shown below.