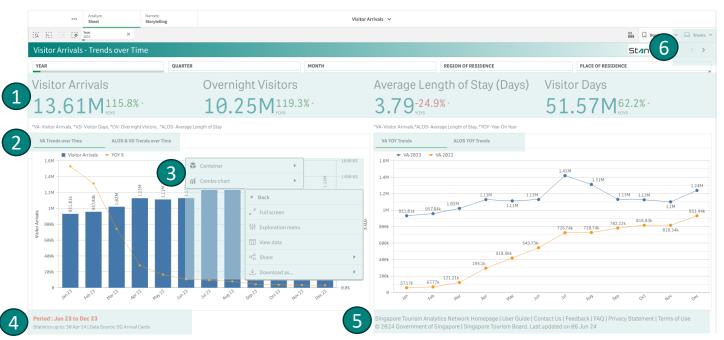

Click on the links to view visualisations

By clicking 'Visitor Arrivals visualisation' under Monthly Visitor Arrivals, as an example, you will be redirected to the Visitor Arrivals Dashboard overview as shown below.

Click to access the selected sheet and refer to the glossary sheet for the list of terms and respective definitions used on Stan.

- View key statistics in the KPI bar.
- 2. Click on the tab title to alternate between visualisation.
- Right click on the chart area and select 'Combo chart'\* and click 'View data' to view in table format.
- 4. Data source and period of visualisation.
- 5. Hyperlinks for quick navigation on Stan Portal.
- 6. Use the sheets drop down option or arrows to toggle between the sheets.